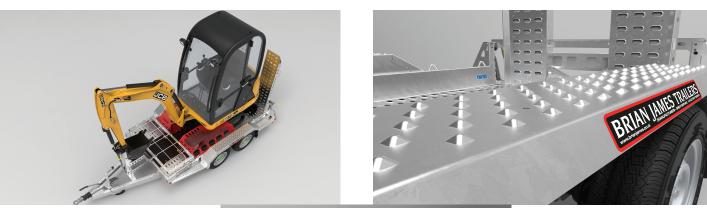

Extra-long twin adjustable ramps allows simple and easy tilt and slide adjustment for quick loading. Securing your load has never been easier with multiple internal and external tie down slots, rings.

#### FEATURES

AL-KO independent rubber suspension axles Sealed heavy duty wheel bearings Powerful mechanical over-ride brakes Reinforced heavy duty deck bed Adjustable position ramps Rear load support stand Multiple deck anchor points External tie down hooks Bucket rest 50mm coupler (1&7/8 coupler optional extra) Multi-volt LED lights H/D jockey wheel Spare wheel