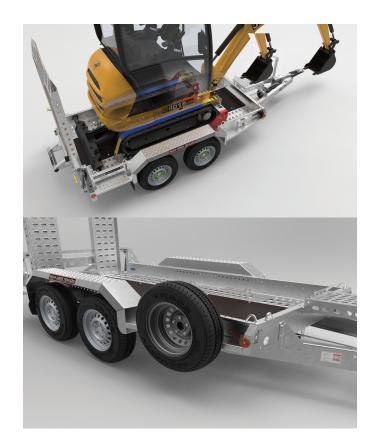

CarGO Digger Plant2 offers innovative and modern ideas for the transport of tracked excavators and plant machines, with Efficiency and Safety key design goals.

CarGO Digger Plant2 embodies low and flexible design for optimal distribution of weight and stable towing performance.

Extra-long twin adjustable ramps allows simple and easy tilt and slide adjustment for quick loading. Securing your load has never been easier with multiple internal and external tie down slots, rings.

#### FEATURES

AL-KO independent rubber suspension axles Sealed heavy duty wheel bearings Powerful mechanical over-ride brakes Reinforced heavy duty deck bed Adjustable position ramps Rear load support stand Multiple deck anchor points External tie down hooks Bucket rest 50mm coupler (1&7/8 coupler optional extra) Multi-volt LED lights H/D jockey wheel Spare wheel