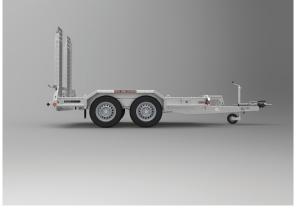

CarGO Digger Plant2 offers innovative and modern ideas for the transport of tracked excavators and plant machines, with Efficiency and Safety key design goals.

CarGO Digger Plant2 embodies low and flexible design for optimal distribution of weight and stable towing performance.

#### FEATURES

AL-KO independent rubber suspension axles Sealed heavy duty wheel bearings Powerful mechanical over-ride brakes Reinforced heavy duty deck bed Adjustable position ramps Rear load support stand Multiple deck anchor points External tie down hooks Bucket rest 50mm coupler (1&7/8 coupler optional extra) Multi-volt LED lights H/D jockey wheel Spare wheel