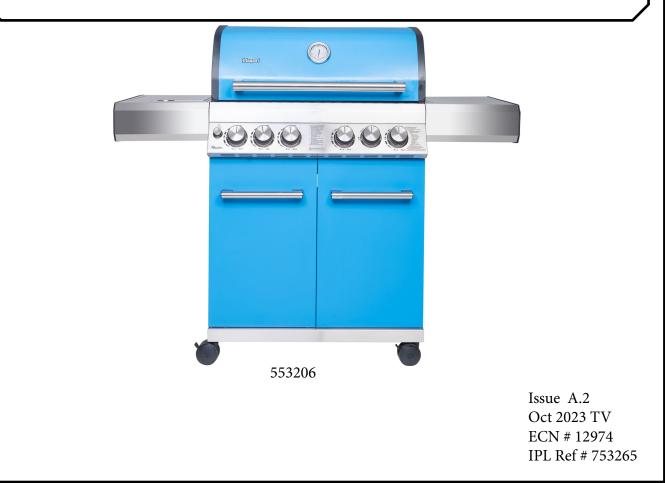

## **OUTDOOR BBQ**

| 553265 | Pacific Black |
|--------|---------------|
| 553202 | Maestro Black |
| 553266 | Pacific Grey  |
| 553204 | Maestro Grey  |
| 553267 | Pacific Blue  |
| 553206 | Maestro Blue  |
| 553268 | Pacific Mint  |
| 553208 | Maestro Mint  |
|        |               |