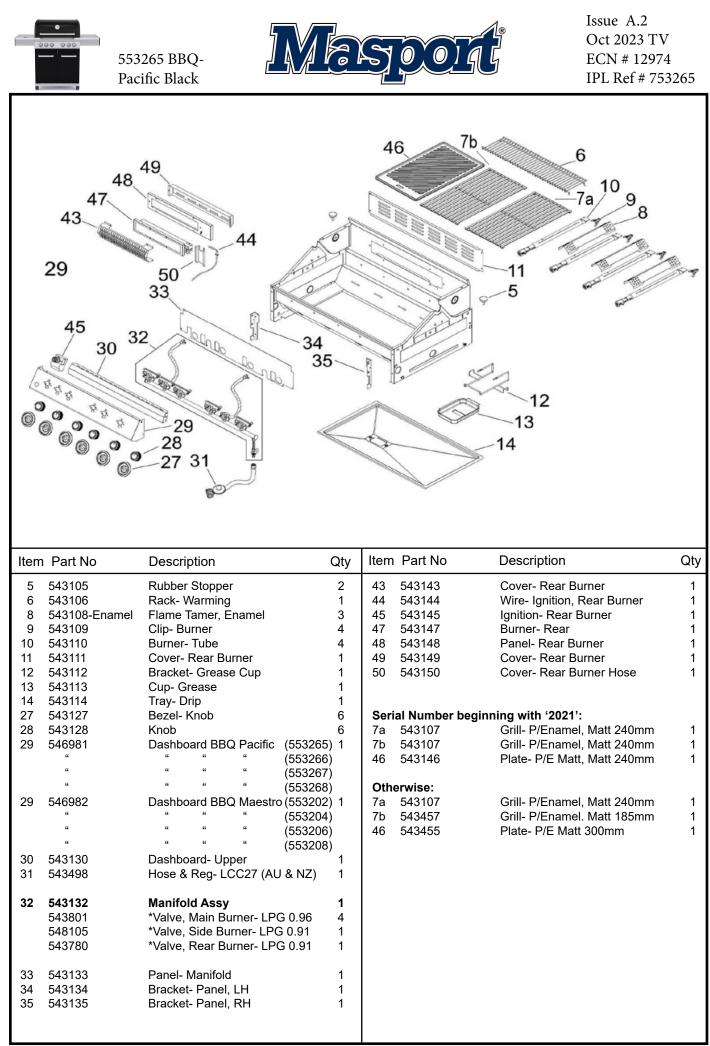

| 36         38         1         1           37         38         1         1         1           37         38         1         1         1           37         54         1         1         1           38         54         10         54         15           54         54         54         15         54           1         543101-Black         Hood Assy-Black         (553265) 1         543165         Bolt-Pack           1         543101-Black         Hood Assy-Black         (553265) 1         (553265) 1         543165         Solt-Pack         5436922         Owner's Manual         1           1         543101-Grey         Hood Assy-Blue         (553265) 1         (553265) 1         543100         Cover- BBQ, Pacific only         1           1         543101-Grey         Hood Assy-Mint         (553265) 1         (553265) 1         (553265) 1         543100         Cover- BBQ, Pacific only         1           1         543103         Screw-Shoulder, Hood         2         543100         Cover- BBQ, 553204, 553206, 553206, 553206, 553206, 553206, 553206, 553206, 553206, 553206, 553206, 553206, 553206, 553206, 553206, 553206, 553206, 553206, 553206, 553206, 553206, 553206, 553206, 553206, 553206, 553206, 553206, 553206, 553206,                                                                                                                                                                                                                                   | 000                                                           |                                                                                                                                                                                                                      | 65 BBQ-<br>ic Black                                                                                                                                                                                                                                                                                                                                                                                                                                                                                                                                                                                                                                                                                                                                                                                                                           |                                                                                                                                                                                                                                                                                                |                                                                                                                                        | Issue A.2<br>Oct 2023 TV<br>ECN # 12974<br>IPL Ref # 753265 |
|-------------------------------------------------------------------------------------------------------------------------------------------------------------------------------------------------------------------------------------------------------------------------------------------------------------------------------------------------------------------------------------------------------------------------------------------------------------------------------------------------------------------------------------------------------------------------------------------------------------------------------------------------------------------------------------------------------------------------------------------------------------------------------------------------------------------------------------------------------------------------------------------------------------------------------------------------------------------------------------------------------------------------------------------------------------------------------------------------------------------------------------------------------------------------------------------------------------------------------------------------------------------------------------------------------------------------------------------------------------------------------------------------------------------------------------------------------------------------------------------------------------------------------------|---------------------------------------------------------------|----------------------------------------------------------------------------------------------------------------------------------------------------------------------------------------------------------------------|-----------------------------------------------------------------------------------------------------------------------------------------------------------------------------------------------------------------------------------------------------------------------------------------------------------------------------------------------------------------------------------------------------------------------------------------------------------------------------------------------------------------------------------------------------------------------------------------------------------------------------------------------------------------------------------------------------------------------------------------------------------------------------------------------------------------------------------------------|------------------------------------------------------------------------------------------------------------------------------------------------------------------------------------------------------------------------------------------------------------------------------------------------|----------------------------------------------------------------------------------------------------------------------------------------|-------------------------------------------------------------|
| $ \begin{array}{cccccccccccccccccccccccccccccccccccc$                                                                                                                                                                                                                                                                                                                                                                                                                                                                                                                                                                                                                                                                                                                                                                                                                                                                                                                                                                                                                                                                                                                                                                                                                                                                                                                                                                                                                                                                               |                                                               | 38-                                                                                                                                                                                                                  |                                                                                                                                                                                                                                                                                                                                                                                                                                                                                                                                                                                                                                                                                                                                                                                                                                               |                                                                                                                                                                                                                                                                                                |                                                                                                                                        | 3                                                           |
| 1       543101-Blue       Hood Assy- Blue       (553202)       546992       Owner's Manual       1         1       543101-Grey       Hood Assy- Grey       (553206)       1       543100       Cover- BBQ, Pacific only       1         1       543101-Grey       Hood Assy- Grey       (553206)       1       543100       Cover- BBQ, Pacific only       1         1       543101-Grey       Hood Assy- Mint       (553208)       (553208)       1       1         1       543102       *Temperature Gauge       1       1       553208)       1       1         1a       543102       *Temperature Gauge       1       1       553208)       1       543100       Cover- BBQ,       1         3       543103       Screw- Shoulder, Hood       2       543100       Cover- BBQ,       1         5       543105       Rubber Stopper       2       1       543100       Cover- BBQ,       1         15       543136-Black       Table- Side, RH BEC       1       1       553206)       1       1         1       *       *       *       *       (553206)       1       1       1         36       543136-Grey       *       *                                                                                                                                                                                                                                                                                                                                                                                                   |                                                               |                                                                                                                                                                                                                      |                                                                                                                                                                                                                                                                                                                                                                                                                                                                                                                                                                                                                                                                                                                                                                                                                                               |                                                                                                                                                                                                                                                                                                |                                                                                                                                        |                                                             |
| $\begin{array}{cccccccccccccccccccccccccccccccccccc$                                                                                                                                                                                                                                                                                                                                                                                                                                                                                                                                                                                                                                                                                                                                                                                                                                                                                                                                                                                                                                                                                                                                                                                                                                                                                                                                                                                                                                                                                | ltem                                                          | Part No Desc                                                                                                                                                                                                         | ription                                                                                                                                                                                                                                                                                                                                                                                                                                                                                                                                                                                                                                                                                                                                                                                                                                       | Qty                                                                                                                                                                                                                                                                                            | Not Illustrate                                                                                                                         | ed                                                          |
| 1 $543101-Grey$<br>aHood Assy- Grey<br>a $(553266)$ 1<br>$(553204)$ 11 $543101-Mint$<br>a $Hood Assy- Mint$<br>a $(553268)$ 1<br>$(553208)$ Spares Option1a $543102$ *Temperature Gauge11b $543104$ *Handle- Hood13 $543103$ Screw- Shoulder, Hood25 $543115$ -BlackRubber Stopper215 $543115$ -GreyTable- Side, RH BEC136 $543136$ -Blackaaaaaaaaaaaaaaaaaaaaaaaaaaaaaaaaaaaaaaaaaaaaaaaaaaaaaaaaaaaaaaaaaaaaaaaaaaaaaaaaaaaaaaaaaaaaaaaaaaaa                                                                                                                                                                                                                                                                                                                                                                                                                                                                                                                                                                                                                                                                                                                                                                                                                                                                                                                                                                                                                                                                                      |                                                               | 543101-Black                                                                                                                                                                                                         | Hood Assy- Black                                                                                                                                                                                                                                                                                                                                                                                                                                                                                                                                                                                                                                                                                                                                                                                                                              | (553265) 1                                                                                                                                                                                                                                                                                     | 543165 Bolt- Pack                                                                                                                      | ed 1                                                        |
| 1a       543102       *Temperature Gauge       1         1b       543104       *Handle- Hood       1         3       543103       Screw- Shoulder, Hood       2         5       543105       Rubber Stopper       2         15       543115-Black       Table- Side, RH BEC       1         15       543136-Black       Table- Side, RH GEC       1         36       543136-Black       * " " " (553206) 1       *         **       * " " " (553206) 1       *       *         36       543136-Black       * " " (553206) 1       *         **       * " " " (553206) 1       *       *         36       543136-Grey       *       *       *         **       *       * " " (553206) 1       *         **       *       * " " (553206) 1       *         36       543136-Grey       *       *       *         **       *       *       *       (553208)         **       *       *       *       (553208)         37       543137       *       *       *         38       543138       *       Lid- Side Burner       1                                                                                                                                                                                                                                                                                                                                                                                                                                                                                                            | 1                                                             | 543101-Black<br>" " "<br>543101-Blue                                                                                                                                                                                 | Hood Assy- Black<br>""Hood Assy- Blue                                                                                                                                                                                                                                                                                                                                                                                                                                                                                                                                                                                                                                                                                                                                                                                                         | (553265) 1<br>(553202 <b>)</b><br>(553267) 1                                                                                                                                                                                                                                                   | 543165 Bolt- Pack<br>546992 Owner's Manual<br>543100 Cover- BBQ, F                                                                     | 1<br>1<br>Pacific only 1                                    |
| 1b $543104$ *Handle- Hood13 $543103$ Screw- Shoulder, Hood25 $543105$ Rubber Stopper215 $543115$ -BlackTable- Side, RHBEC115 $543115$ -GreyTable- Side, RHGEC136 $543136$ -BlackTable- Side, LHBEC(553265) 1"""""""""""""36 $543136$ -BlackTable- Side, LHBEC"""""""""""""""""""36 $543136$ -BlackTable- Side, LH""""""""""""""""""""""""""""""""""""""""""""""""""""""""""""""""""""""""""""" <t< td=""><td>1</td><td>543101-Black<br/>"<br/>543101-Blue<br/>"<br/>543101-Grey</td><td>Hood Assy- Black<br/>"Hood Assy- Blue</td><td>(553265) 1<br/>(553202)<br/>(553267) 1<br/>(553206)<br/>(553266) 1</td><td>543165 Bolt- Pack<br/>546992 Owner's Manual<br/>543100 Cover- BBQ, F</td><td>1<br/>1<br/>Pacific only 1</td></t<>                                                                                                                                                                                                                                                                                                                                                                                                                                                                                                                                                                                                                                                                                                                                                                                                  | 1                                                             | 543101-Black<br>"<br>543101-Blue<br>"<br>543101-Grey                                                                                                                                                                 | Hood Assy- Black<br>"Hood Assy- Blue                                                                                                                                                                                                                                                                                                                                                                                                                                                                                                                                                                                                                                                                                                                                                                                                          | (553265) 1<br>(553202)<br>(553267) 1<br>(553206)<br>(553266) 1                                                                                                                                                                                                                                 | 543165 Bolt- Pack<br>546992 Owner's Manual<br>543100 Cover- BBQ, F                                                                     | 1<br>1<br>Pacific only 1                                    |
| 3       543103       Screw-Shoulder, Hood       2       543100       Cover-BBQ,       1         5       543105       Rubber Stopper       2       for BBQ's, 553202, 553204, 553206, 553208         15       543115-Black       Table- Side, RH       BEC       1         15       543136-Black       Table- Side, RH       BEC       1         36       543136-Black       Table- Side, LH       BEC       (553202) 1         "       "       "       "       (553206) 1         "       "       "       "       (553206) 1         "       "       "       "       (553206) 1         "       "       "       "       (553206) 1         "       "       "       "       (553206) 1         "       "       "       "       "         36       543136-Grey       Table- Side, LH       GEC       (553206) 1         "       "       "       "       "       "         "       "       "       "       "       "         36       543136-Grey       "       "       "       "         "       "       "       "       "       " <td>1<br/>1<br/>1<br/>1</td> <td>543101-Black<br/>"<br/>543101-Blue<br/>"<br/>543101-Grey<br/>"<br/>543101-Mint<br/>"</td> <td>Hood Assy- Black<br/>Hood Assy- Blue<br/>Hood Assy- Grey<br/>Hood Assy- Mint</td> <td>(553265) 1<br/>(553202)<br/>(553267) 1<br/>(553206)<br/>(553266) 1<br/>(553204)<br/>(553268) 1<br/>(553208)</td> <td>543165 Bolt- Pack<br/>546992 Owner's Manual<br/>543100 Cover- BBQ, F<br/>(BBQ's, 553265, 553266, 55</td> <td>1<br/>2acific only 1<br/>3267, 553268)</td> | 1<br>1<br>1<br>1                                              | 543101-Black<br>"<br>543101-Blue<br>"<br>543101-Grey<br>"<br>543101-Mint<br>"                                                                                                                                        | Hood Assy- Black<br>Hood Assy- Blue<br>Hood Assy- Grey<br>Hood Assy- Mint                                                                                                                                                                                                                                                                                                                                                                                                                                                                                                                                                                                                                                                                                                                                                                     | (553265) 1<br>(553202)<br>(553267) 1<br>(553206)<br>(553266) 1<br>(553204)<br>(553268) 1<br>(553208)                                                                                                                                                                                           | 543165 Bolt- Pack<br>546992 Owner's Manual<br>543100 Cover- BBQ, F<br>(BBQ's, 553265, 553266, 55                                       | 1<br>2acific only 1<br>3267, 553268)                        |
| 5       543105       Rubber Stopper       2         15       543115-Black       Table- Side, RH       BEC       1         15       543115-Grey       Table- Side, RH       GEC       1         36       543136-Black       " " " " " " " " (553202) 1       "       1         36       543136-Black       " " " " " " (553202) 1       "       1         36       543136-Grey       Table- Side, LH       BEC       (553267) 1       1         36       543136-Grey       Table- Side, LH       GEC       (553206) 1       1         36       543136-Grey       Table- Side, LH       GEC       (553206) 1       1         36       543136-Grey       Table- Side, LH       GEC       (553206) 1       1         37       543137       " Trivet- Side Burner       1       1         38       543138       *Lid- Side Burner       1       1                                                                                                                                                                                                                                                                                                                                                                                                                                                                                                                                                                                                                                                                                        | 1<br>1<br>1<br>1<br>1                                         | 543101-Black<br>"<br>543101-Blue<br>"<br>543101-Grey<br>"<br>543101-Mint<br>"<br>543102                                                                                                                              | Hood Assy- Black<br>" Hood Assy- Blue<br>" Hood Assy- Grey<br>" Hood Assy- Mint<br>" " *Temperature Gauge                                                                                                                                                                                                                                                                                                                                                                                                                                                                                                                                                                                                                                                                                                                                     | (553265) 1<br>(553202)<br>(553267) 1<br>(553206)<br>(553266) 1<br>(553204)<br>(553268) 1<br>(553208)<br>1                                                                                                                                                                                      | 543165 Bolt- Pack<br>546992 Owner's Manual<br>543100 Cover- BBQ, F<br>(BBQ's, 553265, 553266, 55                                       | 1<br>1<br>Pacific only 1<br>3267, 553268)                   |
| 15       543115-Grey       Table- Side, RH GEC       1         36       543136-Black       " " " " " " " (553202) 1         " " " " " " " " " (553202) 1         " " " " " " " (553206) 1         " " " " " " (553206) 1         36       543136-Grey         " " " " " " " " " " (553206) 1         36       543136-Grey         " " " " " " " " " (553206) 1         " " " " " " " " (553204)         " " " " " " " " " (553208)         " " " " " " " " " (553208)         " " " " " " " " " (553208)         37       543137         38       543138                                                                                                                                                                                                                                                                                                                                                                                                                                                                                                                                                                                                                                                                                                                                                                                                                                                                                                                                                                            | 1<br>1<br>1<br>1<br>1<br>1a<br>1b                             | 543101-Black<br>"<br>543101-Blue<br>"<br>543101-Grey<br>"<br>543101-Mint<br>"<br>543102<br>543104                                                                                                                    | Hood Assy- Black<br>""""""""""""""""""""""""""""""""""""                                                                                                                                                                                                                                                                                                                                                                                                                                                                                                                                                                                                                                                                                                                                                                                      | (553265) 1<br>(553202)<br>(553267) 1<br>(553266) 1<br>(553266) 1<br>(553268) 1<br>(553268) 1<br>(553208)<br>1<br>1                                                                                                                                                                             | 543165 Bolt- Pack<br>546992 Owner's Manual<br>543100 Cover- BBQ, F<br>(BBQ's, 553265, 553266, 55<br>Spares Optic                       | 1<br>1<br>Pacific only 1<br>3267, 553268)                   |
| 36       543136-Black       Table- Side, LH       BEC $(553265)$ 1         """"""""""""""""""""""""""""""""""""                                                                                                                                                                                                                                                                                                                                                                                                                                                                                                                                                                                                                                                                                                                                                                                                                                                                                                                                                                                                                                                                                                                                                                                                                                                                                                                                                                                                                     | 1<br>1<br>1<br>1a<br>1b<br>3<br>5                             | 543101-Black<br>" " "<br>543101-Blue<br>" 543101-Grey<br>" " "<br>543101-Mint<br>" "<br>543102<br>543102<br>543104<br>543103<br>543105                                                                               | Hood Assy- Black<br>""""""""""""""""""""""""""""""""""""                                                                                                                                                                                                                                                                                                                                                                                                                                                                                                                                                                                                                                                                                                                                                                                      | (553265) 1<br>(553202)<br>(553267) 1<br>(553266) 1<br>(553266) 1<br>(553268) 1<br>(553208)<br>(553208)<br>1<br>1<br>2<br>2<br>2                                                                                                                                                                | 543165 Bolt- Pack<br>546992 Owner's Manual<br>543100 Cover- BBQ, F<br>(BBQ's, 553265, 553266, 55<br>Spares Optic<br>543100 Cover- BBQ, | 1<br>Pacific only 1<br>3267, 553268)<br>20                  |
| """"""""""""""""""""""""""""""""""""                                                                                                                                                                                                                                                                                                                                                                                                                                                                                                                                                                                                                                                                                                                                                                                                                                                                                                                                                                                                                                                                                                                                                                                                                                                                                                                                                                                                                                                                                                | 1<br>1<br>1<br>1a<br>1b<br>3<br>5<br>15                       | 543101-Black<br>" " "<br>543101-Blue<br>" 543101-Grey<br>" "<br>543101-Mint<br>" "<br>543102<br>543102<br>543104<br>543103<br>543105<br>543115-Black                                                                 | Hood Assy- Black<br>" Hood Assy- Blue<br>" Hood Assy- Grey<br>" Hood Assy- Grey<br>" Hood Assy- Mint<br>" " Temperature Gauge<br>*Handle- Hood<br>Screw- Shoulder, Hood<br>Rubber Stopper<br>Table- Side, RH BEC                                                                                                                                                                                                                                                                                                                                                                                                                                                                                                                                                                                                                              | (553265) 1<br>(553202)<br>(553267) 1<br>(553266) 1<br>(553266) 1<br>(553268) 1<br>(553208)<br>(553208)<br>1<br>1<br>2<br>2<br>2                                                                                                                                                                | 543165 Bolt- Pack<br>546992 Owner's Manual<br>543100 Cover- BBQ, F<br>(BBQ's, 553265, 553266, 55<br>Spares Optic<br>543100 Cover- BBQ, | 1<br>Pacific only 1<br>3267, 553268)<br>20                  |
| """"""""""""""""""""""""""""""""""""                                                                                                                                                                                                                                                                                                                                                                                                                                                                                                                                                                                                                                                                                                                                                                                                                                                                                                                                                                                                                                                                                                                                                                                                                                                                                                                                                                                                                                                                                                | 1<br>1<br>1<br>1a<br>1b<br>3<br>5<br>15<br>15<br>15           | 543101-Black<br>" " "<br>543101-Blue<br>" 543101-Grey<br>" 543101-Mint<br>" " "<br>543102<br>543102<br>543104<br>543103<br>543105<br>543115-Black<br>543115-Grey                                                     | Hood Assy- Black<br>" Hood Assy- Blue<br>" Hood Assy- Grey<br>" Hood Assy- Mint<br>" " Hood Assy- Mint<br>" " Hood Assy- Mint<br>" " Hood Assy- Mint<br>" Hood Assy- Mint<br>" " Hood Assy- Mint<br>" Hood Assy- Mint<br>" " Hood Assy- Mint<br>" Hood Assy- Mint<br>" Hood Assy- Mint<br>" " " Hood Assy- Mint<br>" " Hood Assy- Mint<br>" " " Hood Assy- Mint<br>" " " " Hood Assy- Mint<br>" " " " Hood Assy- Mint<br>" " " " " Hood Assy- Mint<br>" " " " " Hood Assy- Mint<br>" " " " " " " Hood Assy- Mint<br>" " " " " " " " " " " " " " " " " " " | (553265) 1<br>(553202)<br>(553267) 1<br>(553206)<br>(553266) 1<br>(553208) 1<br>(553208) 1<br>(553208) 1<br>1<br>2<br>2<br>2<br>1<br>1<br>1<br>2<br>2<br>1<br>1                                                                                                                                | 543165 Bolt- Pack<br>546992 Owner's Manual<br>543100 Cover- BBQ, F<br>(BBQ's, 553265, 553266, 55<br>Spares Optic<br>543100 Cover- BBQ, | 1<br>Pacific only 1<br>3267, 553268)<br>20                  |
| 36       543136-Grey       Table- Side, LH GEC       (553206) 1         """"""""""""""""""""""""""""""""""""                                                                                                                                                                                                                                                                                                                                                                                                                                                                                                                                                                                                                                                                                                                                                                                                                                                                                                                                                                                                                                                                                                                                                                                                                                                                                                                                                                                                                        | 1<br>1<br>1<br>1a<br>1b<br>3<br>5<br>15<br>15<br>15           | 543101-Black<br>" " "<br>543101-Blue<br>" 543101-Grey<br>" " "<br>543101-Mint<br>" " "<br>543102<br>543102<br>543104<br>543103<br>543105<br>543115-Black<br>543115-Grey<br>543136-Black                              | Hood Assy- Black<br>""""""""""""""""""""""""""""""""""""                                                                                                                                                                                                                                                                                                                                                                                                                                                                                                                                                                                                                                                                                                                                                                                      | (553265) 1<br>(553202)<br>(553267) 1<br>(553206)<br>(553266) 1<br>(553208) 1<br>(553208) 1<br>(553208) 1<br>1<br>2<br>2<br>2<br>1<br>1<br>(553265) 1                                                                                                                                           | 543165 Bolt- Pack<br>546992 Owner's Manual<br>543100 Cover- BBQ, F<br>(BBQ's, 553265, 553266, 55<br>Spares Optic<br>543100 Cover- BBQ, | 1<br>Pacific only 1<br>3267, 553268)<br>20                  |
| " " " " " (553204)<br>" " " " " (553268)<br>" " " " " (553208)<br>37 543137 *Trivet- Side Burner 1<br>38 543138 *Lid- Side Burner 1                                                                                                                                                                                                                                                                                                                                                                                                                                                                                                                                                                                                                                                                                                                                                                                                                                                                                                                                                                                                                                                                                                                                                                                                                                                                                                                                                                                                 | 1<br>1<br>1<br>1a<br>1b<br>3<br>5<br>15<br>15<br>15           | 543101-Black<br>" " " " "                                                                                                                                                                                            | Hood Assy- Black<br>""""""""""""""""""""""""""""""""""""                                                                                                                                                                                                                                                                                                                                                                                                                                                                                                                                                                                                                                                                                                                                                                                      | (553265) 1<br>(553202)<br>(553267) 1<br>(553266) 1<br>(553266) 1<br>(553268) 1<br>(553268) 1<br>(553208)<br>1<br>1<br>2<br>2<br>2<br>1<br>1<br>(553265) 1<br>(553265) 1<br>(553267) 1                                                                                                          | 543165 Bolt- Pack<br>546992 Owner's Manual<br>543100 Cover- BBQ, F<br>(BBQ's, 553265, 553266, 55<br>Spares Optic<br>543100 Cover- BBQ, | 1<br>Pacific only 1<br>3267, 553268)<br>20                  |
| """"""(553268)<br>""""""(553208)<br>37 543137 *Trivet- Side Burner 1<br>38 543138 *Lid- Side Burner 1                                                                                                                                                                                                                                                                                                                                                                                                                                                                                                                                                                                                                                                                                                                                                                                                                                                                                                                                                                                                                                                                                                                                                                                                                                                                                                                                                                                                                               | 1<br>1<br>1<br>1<br>1<br>1<br>3<br>5<br>15<br>15<br>36        | 543101-Black<br>" " "<br>543101-Blue<br>" 543101-Grey<br>" " "<br>543101-Mint<br>" " "<br>543102<br>543104<br>543105<br>543105<br>543115-Black<br>543115-Black<br>" " "                                              | Hood Assy- Black<br>" Hood Assy- Blue<br>" Hood Assy- Grey<br>" Hood Assy- Grey<br>" Hood Assy- Mint<br>" " Hood Assy- Mint<br>" " Hood Assy- Mint<br>" Hood Assy- Mint<br>" " Hood Assy- Mint<br>" " Hood Assy- Mint<br>" " " " Hood Assy- Mint<br>" " " " " " " " Hood Assy- Mint<br>" " " " " " " " " " " " " " " " " " "                                                                                                                                                                                                                                                                                                                                                                                                                                                                                                                  | (553265) 1<br>(553202)<br>(553267) 1<br>(553206)<br>(553266) 1<br>(553204)<br>(553208) 1<br>(553208) 1<br>(553208) 1<br>(553208) 1<br>(553265) 1<br>(553202) 1<br>(553207) 1<br>(553206) 1                                                                                                     | 543165 Bolt- Pack<br>546992 Owner's Manual<br>543100 Cover- BBQ, F<br>(BBQ's, 553265, 553266, 55<br>Spares Optic<br>543100 Cover- BBQ, | 1<br>Pacific only 1<br>3267, 553268)<br>20                  |
| 37       543137       *Trivet- Side Burner       1         38       543138       *Lid- Side Burner       1                                                                                                                                                                                                                                                                                                                                                                                                                                                                                                                                                                                                                                                                                                                                                                                                                                                                                                                                                                                                                                                                                                                                                                                                                                                                                                                                                                                                                          | 1<br>1<br>1<br>1<br>1<br>1<br>3<br>5<br>15<br>15<br>36        | 543101-Black<br>" " "<br>543101-Blue<br>" 543101-Grey<br>" " "<br>543101-Mint<br>" " "<br>543102<br>543104<br>543103<br>543105<br>543105<br>543115-Black<br>543115-Grey<br>543136-Black<br>" " "<br>543136-Grey      | Hood Assy- Black<br>""""""""""""""""""""""""""""""""""""                                                                                                                                                                                                                                                                                                                                                                                                                                                                                                                                                                                                                                                                                                                                                                                      | (553265) 1<br>(553202)<br>(553267) 1<br>(553206)<br>(553266) 1<br>(553208) 1<br>(553208) 1<br>(553208) 1<br>(553208) 1<br>(553208) 1<br>(553265) 1<br>(553267) 1<br>(553206) 1<br>(553266) 1                                                                                                   | 543165 Bolt- Pack<br>546992 Owner's Manual<br>543100 Cover- BBQ, F<br>(BBQ's, 553265, 553266, 55<br>Spares Optic<br>543100 Cover- BBQ, | 1<br>Pacific only 1<br>3267, 553268)<br>20                  |
| 38 543138 *Lid- Side Burner 1                                                                                                                                                                                                                                                                                                                                                                                                                                                                                                                                                                                                                                                                                                                                                                                                                                                                                                                                                                                                                                                                                                                                                                                                                                                                                                                                                                                                                                                                                                       | 1<br>1<br>1<br>1<br>1<br>1<br>3<br>5<br>15<br>15<br>36        | 543101-Black<br>" " "<br>543101-Blue<br>" 543101-Grey<br>" " "<br>543101-Mint<br>" " "<br>543102<br>543103<br>543103<br>543105<br>543105<br>543115-Black<br>543136-Black<br>" " "<br>543136-Grey<br>" " "            | Hood Assy- Black<br>" Hood Assy- Blue<br>" Hood Assy- Grey<br>" Hood Assy- Mint<br>" " " " " Hood Assy- Grey<br>" Hood Assy- Mint<br>" " " " " " " " " " " " " " " " " " "                                                                                                                                                                                                                                                                                                                                                                                                                                                  | (553265) 1<br>(553202)<br>(553267) 1<br>(553266) 1<br>(553266) 1<br>(553268) 1<br>(553208)<br>1<br>(553208)<br>1<br>(553208)<br>1<br>(553265) 1<br>(553265) 1<br>(553266) 1<br>(553206) 1<br>(553204)<br>(553268)                                                                              | 543165 Bolt- Pack<br>546992 Owner's Manual<br>543100 Cover- BBQ, F<br>(BBQ's, 553265, 553266, 55<br>Spares Optic<br>543100 Cover- BBQ, | 1<br>Pacific only 1<br>3267, 553268)<br>20                  |
|                                                                                                                                                                                                                                                                                                                                                                                                                                                                                                                                                                                                                                                                                                                                                                                                                                                                                                                                                                                                                                                                                                                                                                                                                                                                                                                                                                                                                                                                                                                                     | 1<br>1<br>1<br>1<br>1<br>3<br>5<br>15<br>15<br>36<br>36       | 543101-Black<br>" " "<br>543101-Blue<br>" 543101-Grey<br>" " "<br>543102<br>543102<br>543102<br>543104<br>543105<br>543105<br>543105<br>543115-Black<br>543136-Black<br>" " "<br>543136-Grey<br>" " "                | Hood Assy- Black<br>" Hood Assy- Blue<br>Hood Assy- Grey<br>Hood Assy- Grey<br>" Hood Assy- Mint<br>" " Hood Assy- Mint<br>" " Hood Assy- Mint<br>" " Hood Assy- Mint<br>" " " Hood Assy- Mint<br>" " " " " Hood Assy- Mint<br>" " " " " " " Hood Assy- Mint<br>" " " " " " " " " " " " " " " " " " "                                                                                                                                                                                                                                                                                                                                            | $\begin{array}{c} (553265) \ 1 \\ (553202) \\ (553267) \ 1 \\ (553206) \\ (553266) \ 1 \\ (553268) \ 1 \\ (553208) \\ & 1 \\ (553208) \\ & 1 \\ 1 \\ 2 \\ 2 \\ 2 \\ 1 \\ 1 \\ (553265) \ 1 \\ (553265) \ 1 \\ (553266) \ 1 \\ (553266) \ 1 \\ (553268) \\ (553208) \\ (553208) \\ \end{array}$ | 543165 Bolt- Pack<br>546992 Owner's Manual<br>543100 Cover- BBQ, F<br>(BBQ's, 553265, 553266, 55<br>Spares Optic<br>543100 Cover- BBQ, | 1<br>Pacific only 1<br>3267, 553268)<br>20                  |
|                                                                                                                                                                                                                                                                                                                                                                                                                                                                                                                                                                                                                                                                                                                                                                                                                                                                                                                                                                                                                                                                                                                                                                                                                                                                                                                                                                                                                                                                                                                                     | 1<br>1<br>1<br>1<br>1<br>3<br>5<br>15<br>15<br>36<br>36<br>37 | 543101-Black<br>" " "<br>543101-Blue<br>" 543101-Grey<br>" " "<br>543102<br>543102<br>543104<br>543103<br>543105<br>543105<br>543115-Black<br>543136-Black<br>" " "<br>543136-Grey<br>" " "<br>543136-Grey<br>543137 | Hood Assy- Black<br>" Hood Assy- Blue<br>Hood Assy- Grey<br>" Hood Assy- Grey<br>" Hood Assy- Mint<br>" " Hood Assy- Grey<br>" Hood Assy- Grey<br>" Hood Assy- Mint<br>" " Hood Assy- Mint<br>" " Hood Assy- Mint<br>" " " Hood Assy- Rey<br>" " Hood Assy- Mint<br>" " " " " " Hood Assy- Blue<br>" " " " " " Hood Assy- Blue<br>" " " " " " " " " Hood Assy- Blue<br>" " " " " " " " " " " " " " " " " " "                                                                                                                                                                                                                                     | $\begin{array}{c} (553265) \ 1 \\ (553202) \\ (553267) \ 1 \\ (553206) \\ (553266) \ 1 \\ (553268) \ 1 \\ (553208) \\ & 1 \\ (553208) \\ & 1 \\ (553208) \\ & 1 \\ (553265) \ 1 \\ (553206) \ 1 \\ (553266) \ 1 \\ (553266) \ 1 \\ (553268) \\ (553208) \\ (553208) \\ & 1 \\ \end{array}$     | 543165 Bolt- Pack<br>546992 Owner's Manual<br>543100 Cover- BBQ, F<br>(BBQ's, 553265, 553266, 55<br>Spares Optic<br>543100 Cover- BBQ, | 1<br>Pacific only 1<br>3267, 553268)<br>20                  |